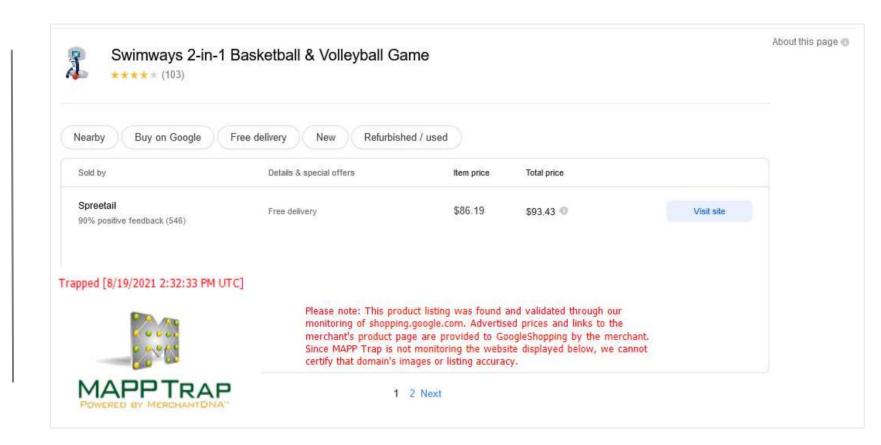

#### **SCREENSHOTS**

MAPP Trap creates dated, time-stamped and watermarked images of all violations. This is a proof of the violation and can be forwarded directly to the merchant.