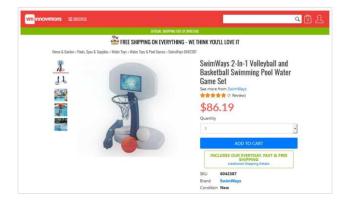

#### **SCREENSHOTS**

MAPP Trap creates dated, time-stamped and watermarked images of all violations. This is a proof of the violation and can be forwarded directly to the merchant.