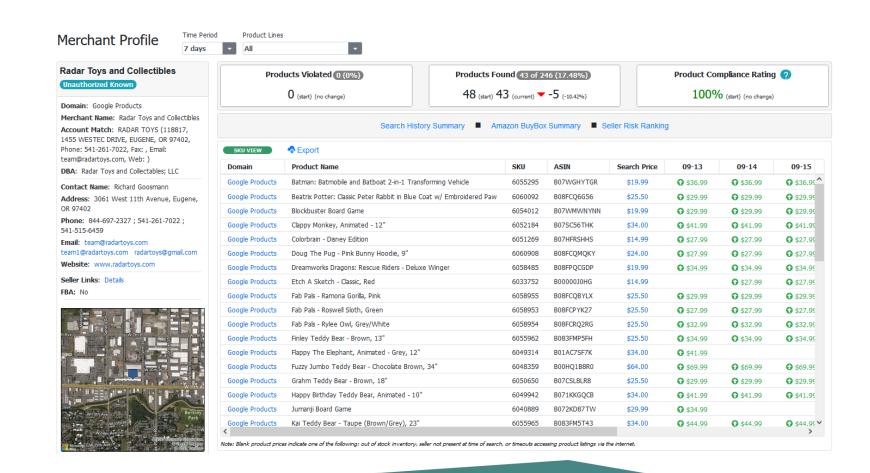

# You Can't Stop Them If You Don't Know Who They Are!

Our fulltime, 3P Seller Investigators use MerchantDNA and skip-tracing techniques to determine each merchant's:

- Legal DBAs
- Principal name(s)
- Address
- Telephone/Fax

Our merchant profiles are then cross-referenced with your customer list so you can see a one-to-one relationship between the seller's name and your internal account.

### **ENHANCED** MERCHANT PROFILES

- Compliance Ratings
- Address Maps
- Advanced Search Results and more

Our merchant profiles give you better insights into each seller's impact on your brand.