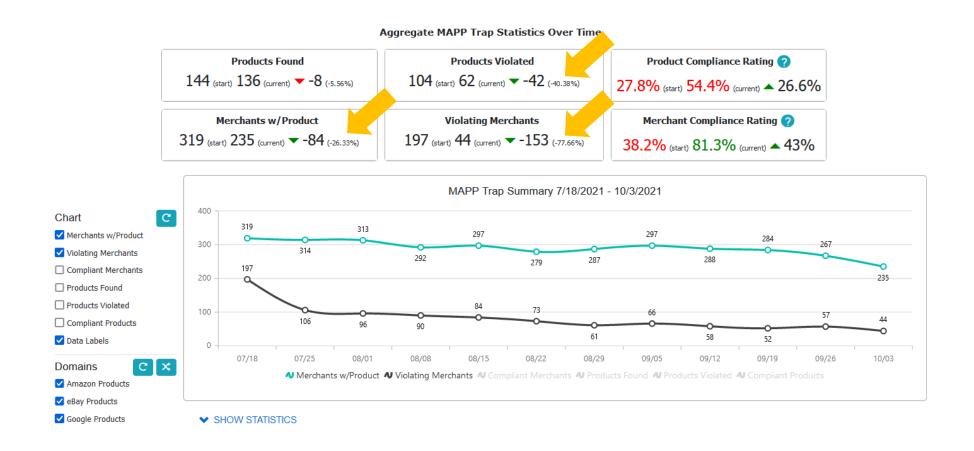

#### **COMPLIANCE RATINGS**

How well are your enforcement efforts working? Our "Compliance Ratings" charts will show you where you stand.

Other reports include:

- Top Ten Summaries
- Merchant Updates

## Real Results - Gain Back Control

# Real Results - Stabilizing Pricing and Profit Margins