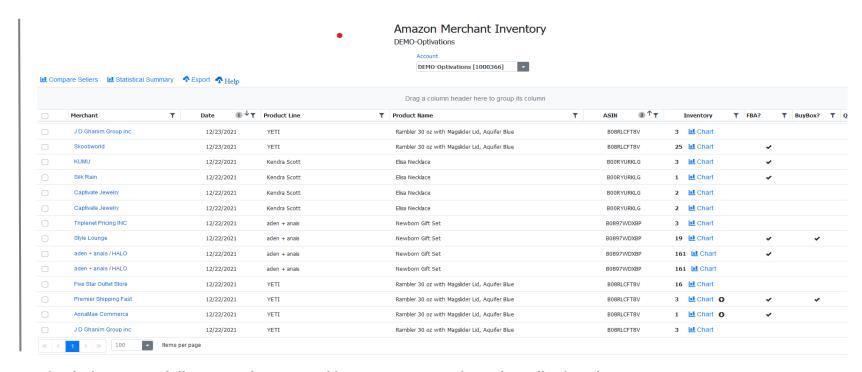

# Understand how much inventory they have!

#### **REPORT SHOWS**

- How many units they have
- How many units they've sold
- If they're FBA or FBM
- Total retail value of inventory

EASY FILTERS MAKE CREATING AND EXPORTING CUSTOM REPORTS SIMPLE

Analytics to see daily count changes and inventory comparisons by seller/product