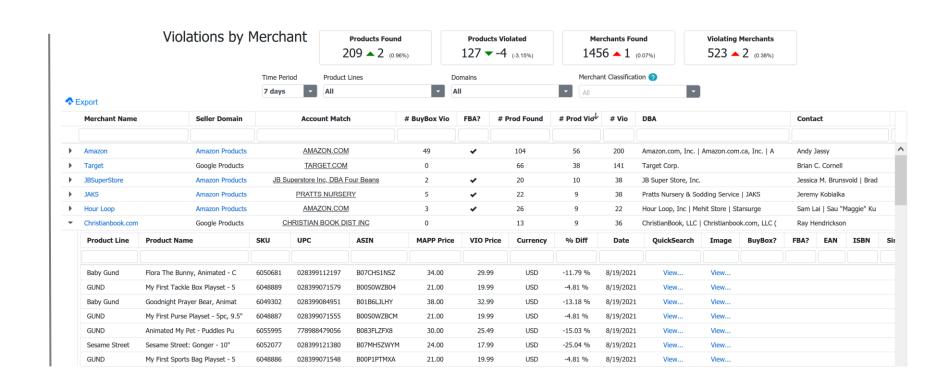

# Which Merchants Are Violating Which Products?

#### REPORT SHOWS

- Which sellers are violating
- How many products they have
- How many they are violating
- Contact information and the list of products

A GREAT WAY TO KEEP AN EYE ON YOUR ECOMMERCE SELLERS