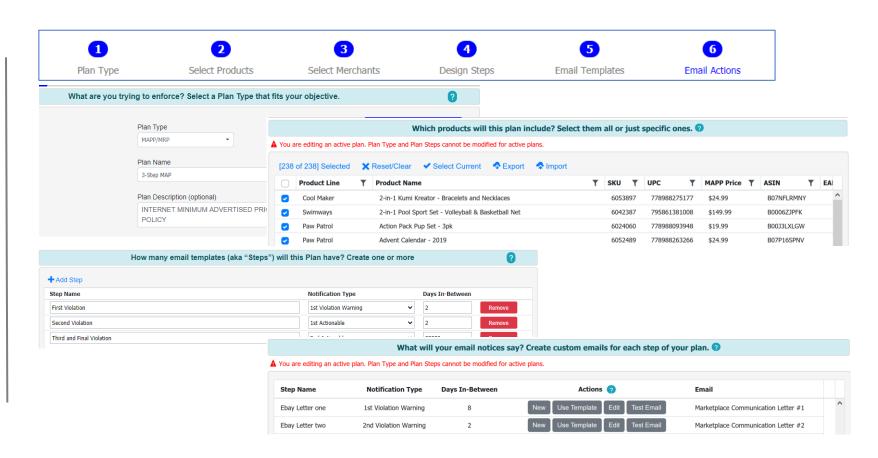

### **Custom E-Mail Enforcement Plans**

# CUSTOM E-MAIL PLANS

Our easy set-up wizard with attorney written email templates, lets you create email plan to notify merchants when they're violating MAP or Authorized Reseller policies.

The module tracks history, open rates, and more. Plans can also be created to inform internal stakeholders of merchant behavior.