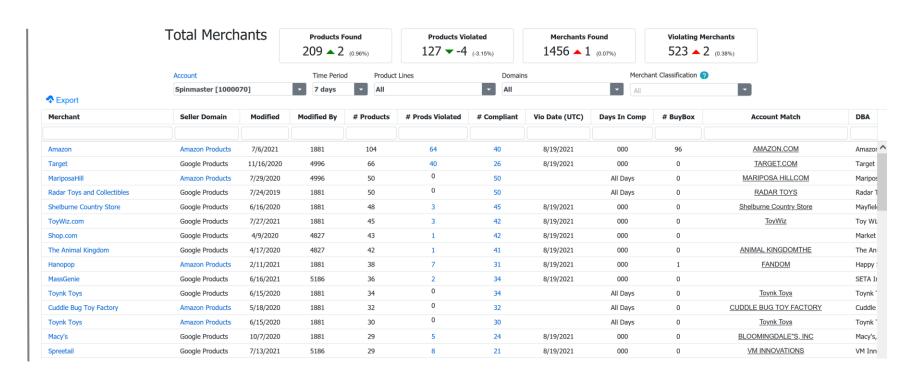

# **See Everyone Listing Your Products**

#### **REPORT SHOWS**

- How many products they have
- How many are being violated
- How many are compliant
- BuyBox data and more

EASY FILTERS MAKE CREATING AND EXPORTING CUSTOM REPORTS SIMPLE

MAPP Trap captures listings whether they're below, at, or above your MAP price.