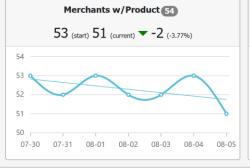

# **See Everyone Listing Your Products**

#### **REPORT SHOWS**

- How many products they have
- How many are being violated
- How many are compliant
- BuyBox data and more

EASY FILTERS MAKE CREATING AND EXPORTING CUSTOM REPORTS SIMPLE

MAPP Trap captures listings whether they're below, at, or above your MAP price.