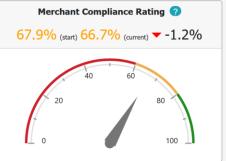

#### **COMPLIANCE RATINGS**

How well are your enforcement efforts working? Our "Compliance Ratings" charts will show you where you stand.

Other reports include:

- Top Ten Summaries
- Merchant Updates