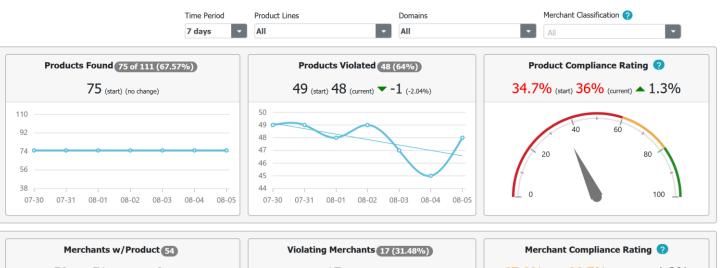

#### **COMPLIANCE RATINGS**

How well are your enforcement efforts working? Our "Compliance Ratings" charts will show you where you stand.

Other reports include:

- Top Ten Summaries
- Merchant Updates