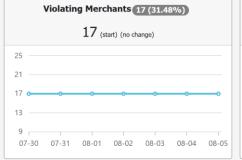

# Which Merchants Are Violating Which Products?

#### REPORT SHOWS

- Which sellers are violating
- How many products they have
- How many they are violating
- Contact information and the list of products

A GREAT WAY TO KEEP AN EYE ON YOUR ECOMMERCE SELLERS